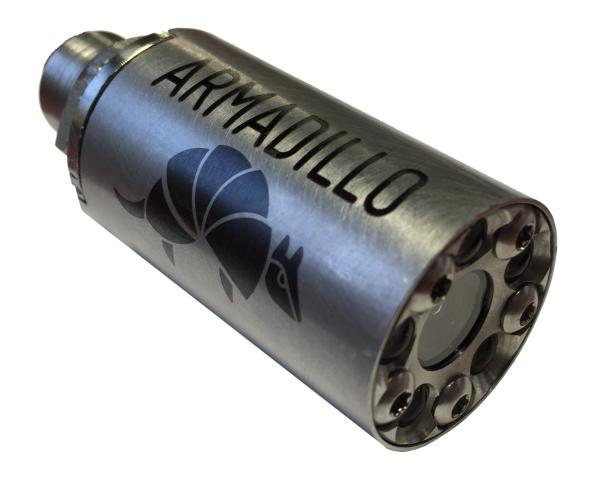

# RUGGEDIZED WATERPROOF CAMERA

## **Features**

2,000psi Pressure Rating

Ruggedized to Resist Extreme Wear and Abuse

Digital Wide-Angle Image

Used In Tunnel Boring Machines, Subsea ROVs, Pipe Inspection Vehicles, and Other High Pressure Extreme Environment Applications