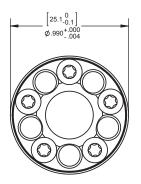

# ARMADIL

| MECHANICAL SPECIFICAT    | TIONS                                         |
|--------------------------|-----------------------------------------------|
| Housing                  | 316 Stainless Steel                           |
| Outer Lens               | Sapphire                                      |
| LED Port Material        | Fused Silica                                  |
| Outer Diameter           | 0.990 in (25 mm)                              |
| Overall Length           | 2.2 in (56 mm)                                |
| ENVIRONMENTAL SPECIF     | ICATIONS                                      |
| Pressure Rating          | 2000 psi (140 bar)                            |
| Operating Temp           | 10 deg F to 120 deg F (-12 deg C to 49 deg C) |
| OPTICAL SPECIFICATIONS   | 5                                             |
| Focus                    | Fixed focus, Factory Set                      |
| FOV                      | 90 deg                                        |
| VIDEO SPECIFICATIONS     |                                               |
| Image Sensor             | Single chip 1/3 CMOS                          |
| Resolution               | NTSC 656 X 492 PAL 796 X 576                  |
| Video Output             | 1.0V peak to peak into 750hm                  |
| Video Format             | NTSC or PAL                                   |
| Lighting                 | 5 Phillips LEDs                               |
| ELECTRICAL SPECIFICATION | ONS                                           |
| Camera Voltage           | 12 VDC                                        |
| Camera Current           | 100mA                                         |
| LED Voltage              | 15 VDC                                        |
| LED Current              | 160mA                                         |

## **Dimensions**