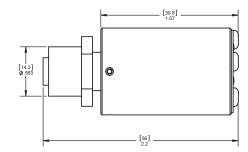

# ARMADIL

| MECHANICAL SPECIFICAT    | TIONS                                         |
|--------------------------|-----------------------------------------------|
| Housing                  | 316 Stainless Steel                           |
| Outer Lens               | Sapphire                                      |
| LED Port Material        | Fused Silica                                  |
| Outer Diameter           | 0.990 in (25 mm)                              |
| Overall Length           | 2.2 in (56 mm)                                |
| ENVIRONMENTAL SPECIF     | ICATIONS                                      |
| Pressure Rating          | 2000 psi (140 bar)                            |
| Operating Temp           | 10 deg F to 120 deg F (-12 deg C to 49 deg C) |
| OPTICAL SPECIFICATIONS   | 5                                             |
| Focus                    | Fixed focus, Factory Set                      |
| FOV                      | 90 deg                                        |
| VIDEO SPECIFICATIONS     |                                               |
| Image Sensor             | Single chip 1/3 CMOS                          |
| Resolution               | NTSC 656 X 492 PAL 796 X 576                  |
| Video Output             | 1.0V peak to peak into 750hm                  |
| Video Format             | NTSC or PAL                                   |
| Lighting                 | 5 Phillips LEDs                               |
| ELECTRICAL SPECIFICATION | ONS                                           |
| Camera Voltage           | 12 VDC                                        |
| Camera Current           | 100mA                                         |
| LED Voltage              | 15 VDC                                        |
| LED Current              | 160mA                                         |

## **Dimensions**